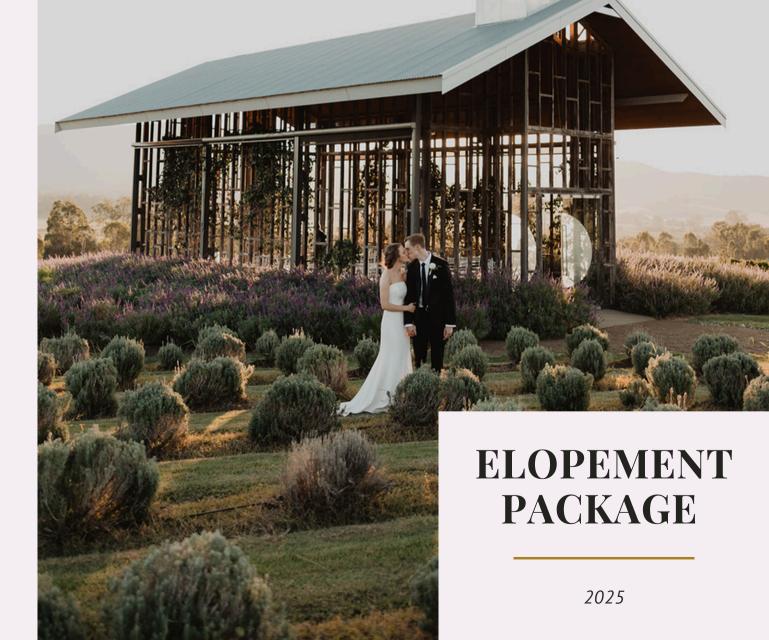

## KOOROOMBA VINEYARD AND LAVENDER FARM

## THE VENUE

Kooroomba is located 65 minutes from Brisbane, 35 minutes from Ipswich and 1 hour 45 minutes from the Gold Coast.

The property consists of an architecturally designed restaurant and chapel, six-hectare vineyard and a breathtaking lavender field with magnificent views of the Scenic Rim mountains.