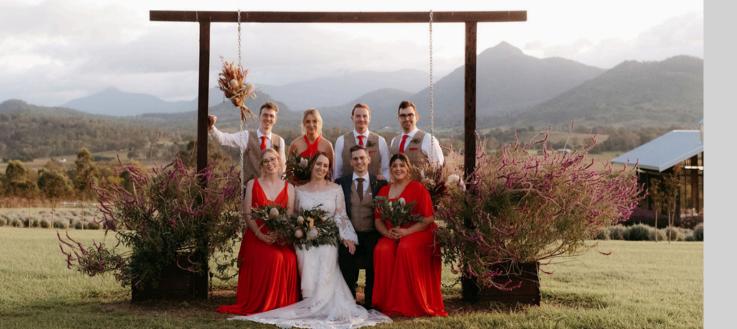

## THE VENUE

Kooroomba is located 65 minutes from Brisbane, 35 minutes from Ipswich and 1 hour 45 minutes from the Gold Coast.

The property consists of an architecturally designed restaurant and chapel, six-hectare vineyard and a breathtaking lavender field with magnificent views of the Scenic Rim mountains.